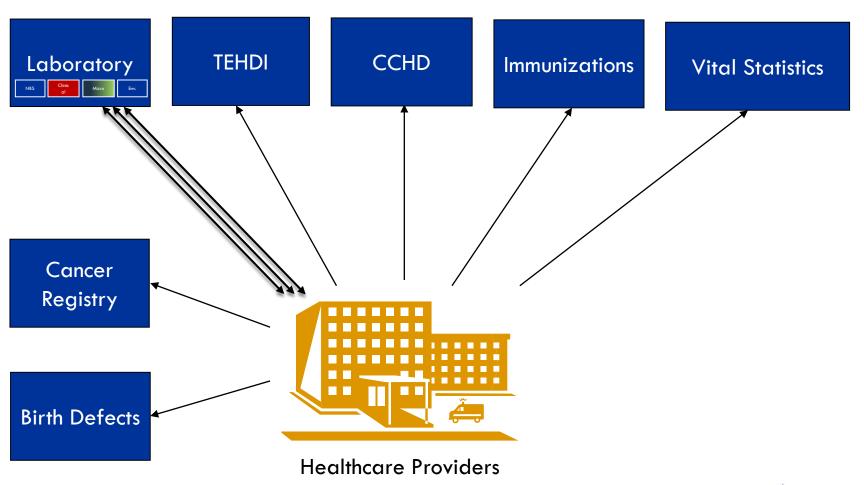

Fast, easy, 24/7 access to reports and report cards
  - For Neometrics, users can access NBS results for previous specimens drawn by other facilities



#### Current Status - HL7



#### BENEFITS OF HL7

- Providers no longer need to enter data
- Improve Data Quality
  - Data validations included in entry systems
  - Allows update of some patient data until demographic information is imported
- Eliminate need for manual transcription of the results



# **Moving Forward**

- Improve Web Application
- HL7 new message: NLM / PHII Implementation
   Guide
  - Simplified result options
  - Minimizing necessary result validations
- □ Recruit more participating sites
- Health Services Gateway
- □ NewSTEPS 360 grant



# Integrating into Lab / Agency HIT





# Integrating into Lab / Agency HIT





# Health Services Gateway



# **Moving Forward**

- □ Improve Web Application
- □ HL7 new message: NLM / PHII Implementation Guide
  - Simplified result options
  - Minimizing necessary result validations
- □ Recruit more participating sites
- □ Health Services Gateway
- □ NewSTEPS 360 grant



### **NewSTEPS 360 Grant**





#### THANK YOU