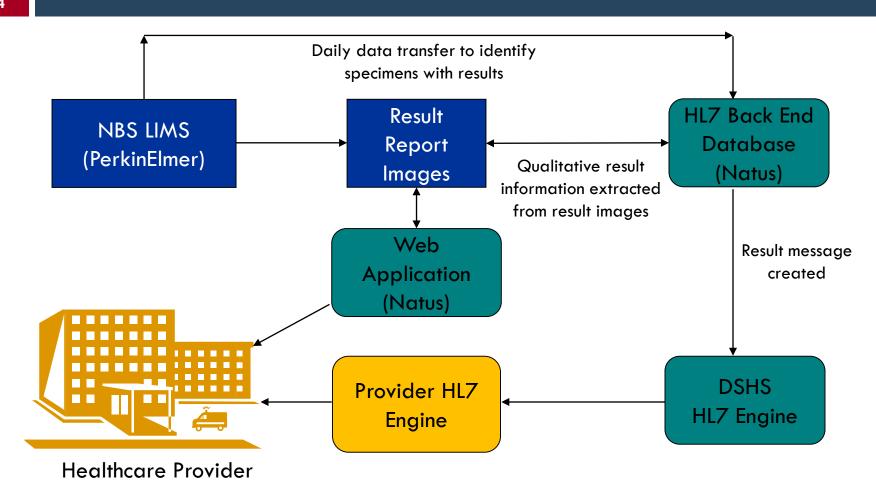

# Result Reporting

#### Current Status - HL7

#### BENEFITS OF HL7

- Providers no longer need to enter data
- Improve Data Quality
  - Data validations included in entry systems
  - Allows update of some patient data until demographic information is imported
- Eliminate need for manual transcription of the results