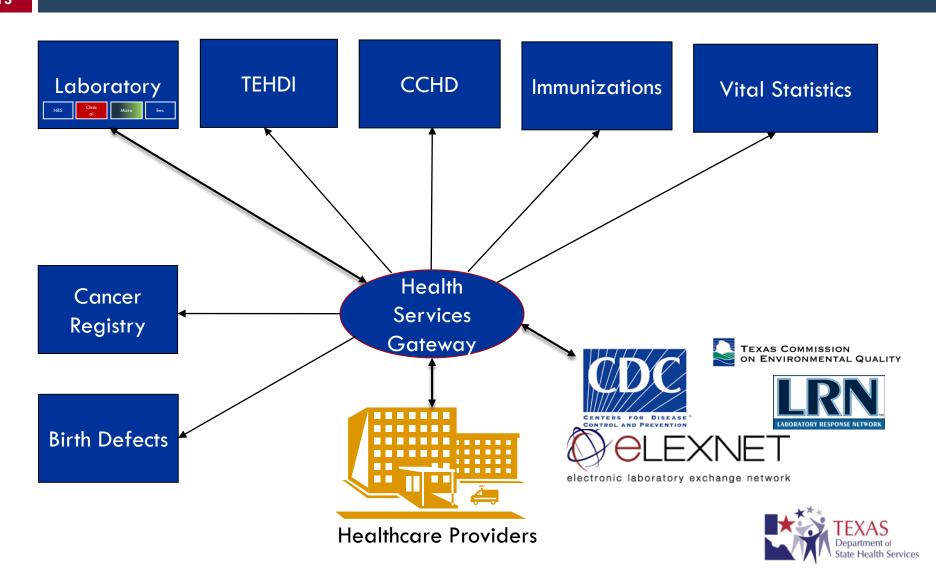

orts and report cards
  - For Neometrics, users can access NBS results for previous specimens drawn by other facilities



#### Current Status - HL7



#### BENEFITS OF HL7

- Providers no longer need to enter data
- Improve Data Quality
  - Data validations included in entry systems
  - Allows update of some patient data until demographic information is imported
- Eliminate need for manual transcription of the results



# **Moving Forward**

- Improve Web Application
- HL7 new message: NLM / PHII Implementation
   Guide
  - Simplified result options
  - Minimizing necessary result validations
- □ Recruit more participating sites
- Health Services Gateway
- □ NewSTEPS 360 grant



# Integrating into Lab / Agency HIT





# Integrating into Lab / Agency HIT





# Health Services Gateway



# **Moving Forward**

- □ Improve Web Application
- □ HL7 new message: NLM / PHII Implementation Guide
  - Simplified result options
  - Minimizing necessary result validations
- □ Recruit more participating sites
- □ Health Services Gateway
- □ NewSTEPS 360 grant



### **NewSTEPS 360 Grant**





#### THANK YOU