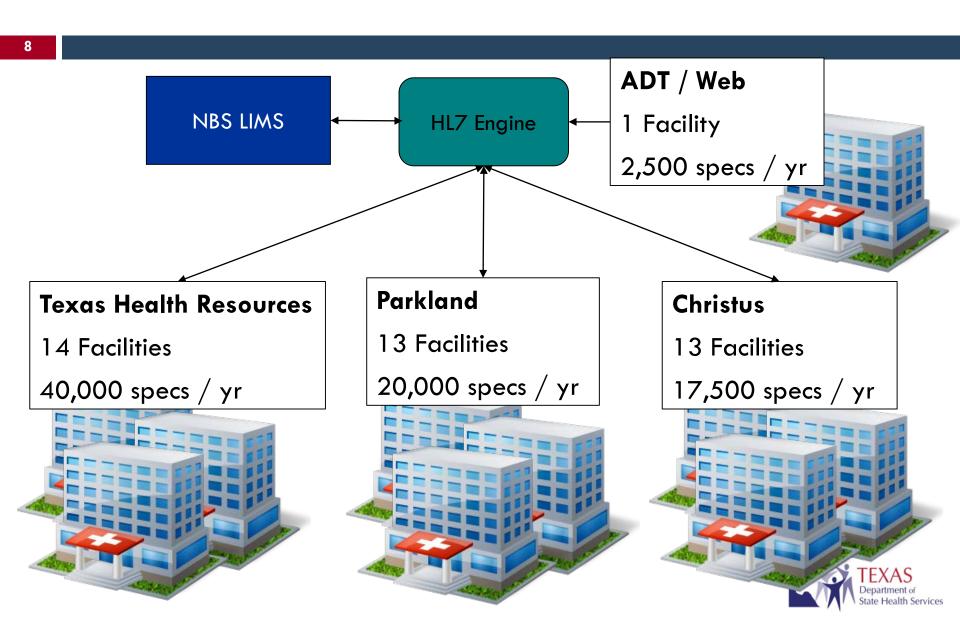

#### Current Status - HL7

#### BENEFITS OF HL7

- Providers no longer need to enter data
- Improve Data Quality
  - Data validations included in entry systems
  - Allows update of some patient data until demographic information is imported
- Eliminate need for manual transcription of the results