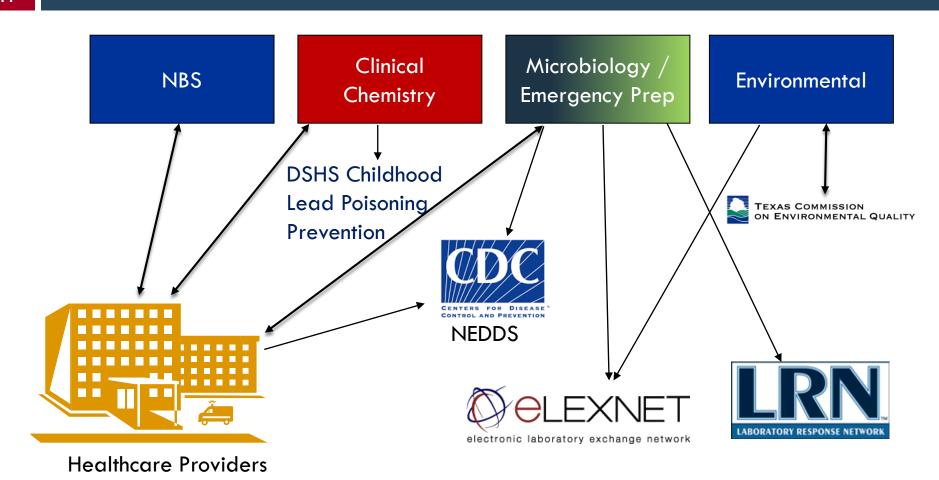

ce
- □ Result Reports
  - $\blacksquare$  Fast, easy, 24/7 access to reports and report cards
  - For Neometrics, users can access NBS results for previous specimens drawn by other facilities



#### Current Status - HL7



#### BENEFITS OF HL7

- Providers no longer need to enter data
- Improve Data Quality
  - Data validations included in entry systems
  - Allows update of some patient data until demographic information is imported
- Eliminate need for manual transcription of the results



# **Moving Forward**

- Improve Web Application
- HL7 new message: NLM / PHII Implementation
   Guide
  - Simplified result options
  - Minimizing necessary result validations
- □ Recruit more participating sites
- Health Services Gateway
- □ NewSTEPS 360 grant



# Integrating into Lab / Agency HIT





# Integrating into Lab / Agency HIT





# Health Services Gateway



# **Moving Forward**

- □ Improve Web Application
- □ HL7 new message: NLM / PHII Implementation Guide
  - Simplified result options
  - Minimizing necessary result validations
- □ Recruit more participating sites
- □ Health Services Gateway
- □ NewSTEPS 360 grant



### **NewSTEPS 360 Grant**





#### THANK YOU