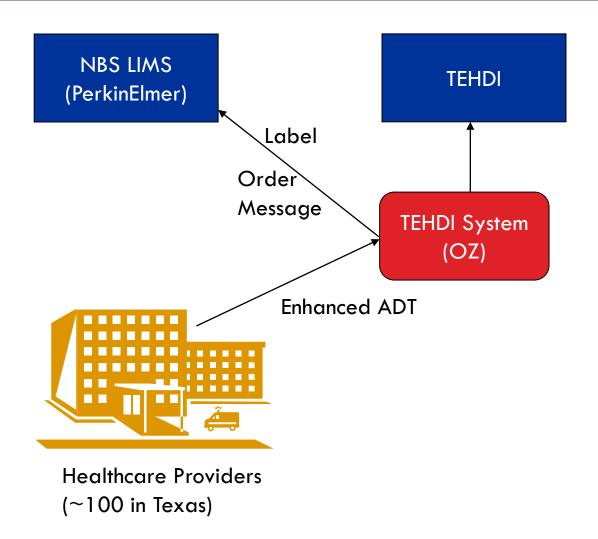

# Test Ordering DSHS Entered Web Order HL7 - Web Combo Full HL7

~105,000 per year (13.5% of NBS) Remote Ordering

~95,000 per year (~12.6% of NBS) Electronic Reporting Only