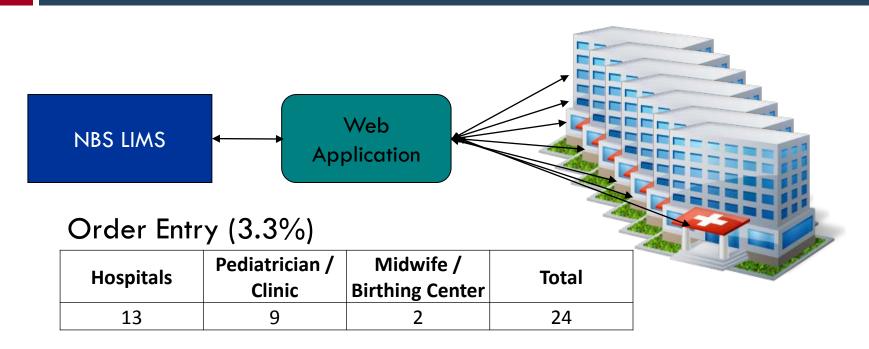

# Order / Demographic Receipt

# Test Ordering DSHS Entered Web Order HL7 - Web Combo Full HL7

~105,000 per year (13.5% of NBS) Remote Ordering

~95,000 per year (~12.6% of NBS) Electronic Reporting Only

## Current Status – Web Application