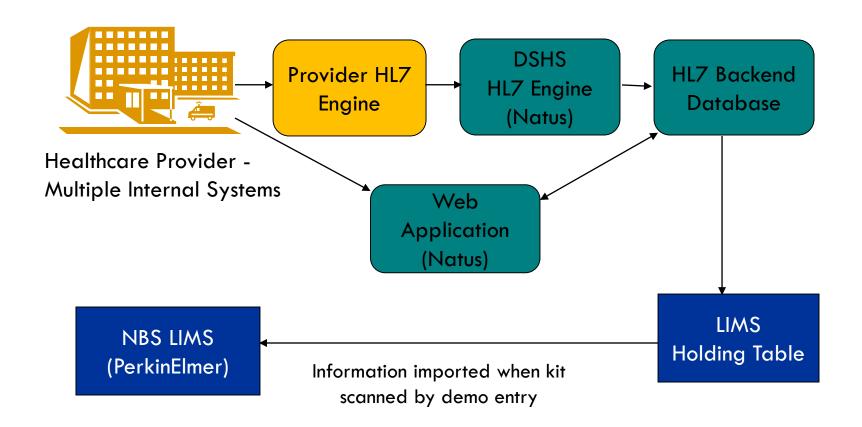

#### Current Status - HL7

#### BENEFITS OF HL7

- Providers no longer need to enter data
- Improve Data Quality
  - Data validations included in entry systems
  - Allows update of some patient data until demographic information is imported
- Eliminate need for manual transcription of the results

# Integrating into Lab / Agency HIT