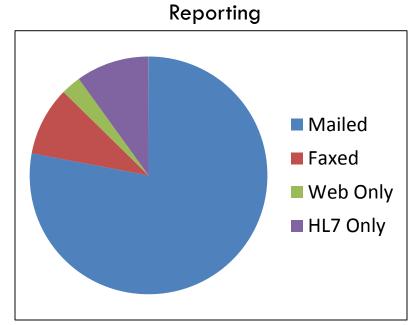

#### IMPROVING TIMELINESS IN NBS

Health Information Technologies in the Texas

Newborn Screening Laboratory

Rachel Lee



#### 2015 SPECIMEN AND SUBMITTER VOLUME

#### **■** 790,000 Specimens

- 404,000 Valid 1<sup>st</sup> screens
- 379,000 Valid 2<sup>nd</sup> screens
- 7000 Unsats



#### □ > 2100 Submitters

300 Hospitals

60% of specimens (100 to 12,000 specimens per year)

- 50 Birthing Centers
- 100 Independent Midwives
- 1650 Pediatric Clinics





# Order / Demographic Receipt





# Result Reporting





#### **CURRENT STATUS - OVERALL**

# Test Ordering DSHS Entered Web Order HL7 - Web Combo Full HL7

~105,000 per year (13.5% of NBS) Remote Ordering



~95,000 per year (~12.6% of NBS) Electronic Reporting Only



## Current Status – Web Application



#### Results Access

- All NBS results available
- □ ~1800 Facilities with accounts
- □ ~225,000 views / year



# Benefits of Web Application

- Demographic Entry (Neometrics)
  - Eliminate hand-entry of fields
  - Auto-populate some fields
  - Require critical fields and valid information
  - Minimize hand-writing interpretation
  - Improve quality of data received
  - Reduce time required to complete data entry in DSHS
  - Improve DSHS processes for better customer service
- □ Result Reports
  - $\blacksquare$  Fast, easy, 24/7 access to reports and report cards
  - For Neometrics, users can access NBS results for previous specimens drawn by other facilities



#### Current Status - HL